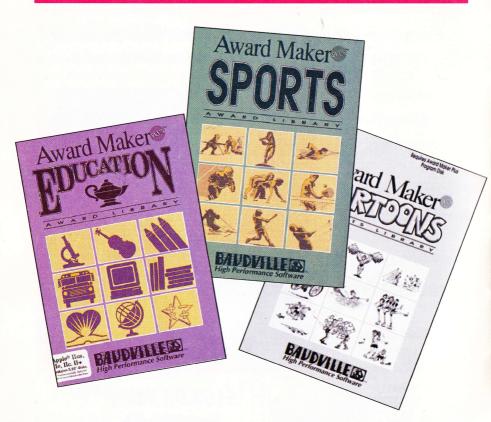

## Save \$90.00 with the Award Maker Plus Bundle

### Everything you need to implement your personal recognition program is found in this bundle.

Heres what you get:

- Award Maker Plus
- Education Award Library
- Sports Award Library
- Cartoon Sports Award Library
- Back-up disks
- Documentation for all programs & libraries
- Handsome Storage Case

| Item # | Price |
|--------|-------|
| 23641B | 99.95 |

Specify Computer Type & Disk Size

\$189.95 Value For \$99.95