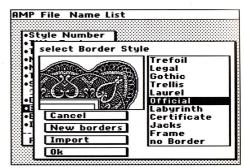

#### Choose from 286 styles!

You'll be amazed at your first personalized award printed from Award Maker Plus. It's so flexible and easy to use. Just apply your choice of four typefaces and ten remarkably

Just a few of our 10 intricate borders.