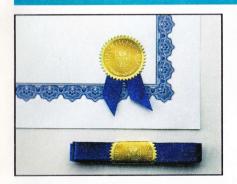

#### **Award Ribbon**

Add color and drama to your recognition system with our finest blue silk Award Ribbon. Combine with a Gold Seal and make every presentation stand out!

| Quantity | Item # | Price  |
|----------|--------|--------|
| 2 Yards  | 2780R  | \$3.00 |

#### Pre-embossed Official Seals.

A bit witty, but still dignified: gold seals that say "The Official Seal." An embossed shield and laurels add an extra touch of ceremony.

Seals are 13/4" in diameter, with peel-off backing.

| Official Seals. | Item # | Price |  |
|-----------------|--------|-------|--|
| 50 Seals        | 2760S  | 6.50  |  |
| 1000 Seals      | 2770S  | 65.00 |  |

Seals add an official look to awards.