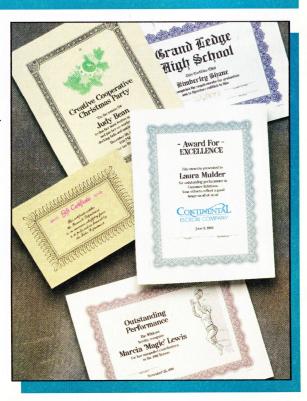

#### Award Maker Plus

detailed borders to to any of 286 award styles, many complete with illustration. Create certificates and awards for everything from band membership to best in math. Print in any of 15 colors. Only Award Maker Plus offers such a rainbow of color choices.

#### Choose from 286 styles!

You'll be amazed at your first personalized award printed from Award Maker Plus. It's so flexible and easy to use. Just apply your choice of four typefaces and ten remarkably

Just a few of our 10 intricate borders.