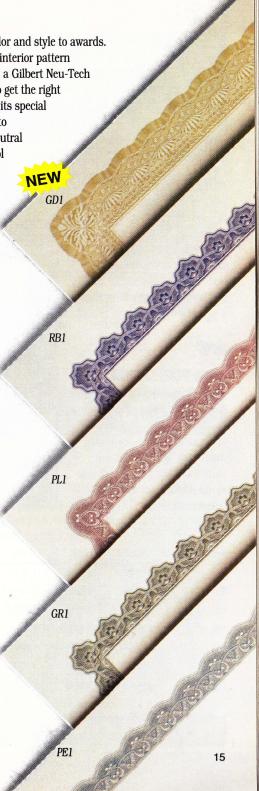

#### **Pre-Printed Borders**

High-resolution, lithographed borders add color and style to awards. The border is complemented with a subdued interior pattern allowing maximum image density. The paper, a Gilbert Neu-Tech 24 lb. Bright White, is specifically designed to get the right results from electronic printing systems with its special qualities: Cotton content for strength, luster to enhance image density, archival quality in neutral pH for long display life, strict moisture control for uninterrupted performance, no static, no curling, no jamming.

#### Laser Single Sheet

When ordering, specify color code: Royal Blue-1(RB1), Royal Blue-2 (RB2), Pewter-1 (PE1), Green-1(GR1), Plum-1(PL1), Gold-1(GD1), (RB2-not shown same style as GD1)

| onomin outlier orgin and ord in |       |         |  |
|---------------------------------|-------|---------|--|
| Quantity                        | Item# | Price   |  |
| 50 sheets                       | 4190  | 15.00   |  |
| 100 sheets                      | 4191  | 29.00   |  |
| 250 sheets                      | 4192  | 62.50   |  |
| 500 sheets                      | 4193  | 110.00  |  |
| 1,000 sheets                    | 4194  | 170.00  |  |
| 2,000-5,000                     | 419   | .15 ea. |  |
| Over 5,000                      | 419   | .12 ea. |  |
|                                 |       |         |  |