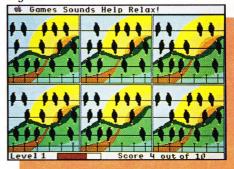

#### **Mad Match**

Ideal for early elementary and special education. Visual discrimination is a basic skill essential to reading, writing, drawing, painting, and many other activities. Mad Match is a fun and easy way to introduce young children to this important skill.

Mad Match is a unique matching game that challenges the player's visual perception with a wide array of fascinating images. The computer takes the role of Image Master, presenting an ever changing stream of pictures to the player who tries to spot matching panes.

The object of the game is to find as many matching pairs as possible before time runs out. In a two-player game you try to find more matching pairs than your opponent.

Selecting **Show Game Progress** from the **Games** menu display the current game progress so the teacher, parent, or player can see the full history of game play, includeing: total number of points, total elapsed time, and the number of breaks taken during the game.