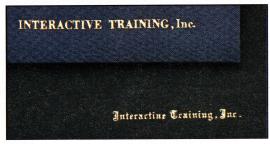

### Imprint Your School's Name in Gold

### NEW! Personalized Presentation Folders

Add even more class to your awards program. Personalize your presentation folders—either plain or with gold foil laurel—by adding the name of your institution or organization in gold foil. We'll use the highest quality materials to imprint the name you designate.

Specify Type Font Old English or Book (shown above).

| Quantity | 10      | 25      | 50      | 100     | 500     | 1000    |
|----------|---------|---------|---------|---------|---------|---------|
| Price    | 3.20 ea | 2.85 ea | 2.55 ea | 2.25 ea | 1.90 ea | 1.60 ea |