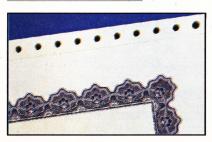

#### **Pre-Printed Borders**

High-resolution, lithographed borders add color and style to awards. The border is complemented with a subdued interior pattern allowing maximum image density. The paper, a Gilbert Neu-Tech 24 lb. Bright White, is specifically designed to get the right results from electronic printing systems with its special qualities: Cotton content for strength, luster to enhance image density, archival quality in neutral pH for long display life, strict moisture control for uninterrupted performance, no static, no curling, no jamming.

#### Laser Single Sheet

When ordering, specify color code: Royal Blue-1(RB1), Royal Blue-2 (RB2), Pewter-1 (PE1), Green-1(GR1), Plum-1(PL1), Gold-1(GD1), (RB2-not shown same style as GD1)

| onomin outlier orgin and ord in |       |         |  |
|---------------------------------|-------|---------|--|
| Quantity                        | Item# | Price   |  |
| 50 sheets                       | 4190  | 15.00   |  |
| 100 sheets                      | 4191  | 29.00   |  |
| 250 sheets                      | 4192  | 62.50   |  |
| 500 sheets                      | 4193  | 110.00  |  |
| 1,000 sheets                    | 4194  | 170.00  |  |
| 2,000-5,000                     | 419   | .15 ea. |  |
| Over 5,000                      | 419   | .12 ea. |  |
|                                 |       |         |  |