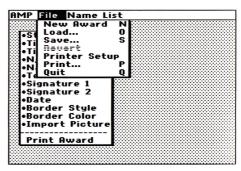

#### Award Maker Plus

detailed borders to to any of 286 award styles, many complete with illustration. Create certificates and awards for everything from band membership to best in math. Print in any of 15 colors. Only Award Maker Plus offers such a rainbow of color choices.

#### Here's more good news!

Making diplomas is a snap! You can print out numerous certificates, each with a different student's name. Names can be imported from other text files.

Be creative! You'll be delighted with the results and so will your students!

Creating your own personalized awards is a breeze with Award Maker Plus. Do it in minutes on virtually any computer: IBM PC, Mac, Apple II, Amiga, or Commodore!

Designed for use with most popular dot matrix printers, Award Maker Plus yields impressive results. So good, in fact, that it won the Software Award of Excellence and the Parents' Choice Award. Even more important, it has also received rave reviews from our customers, parents, teachers, community leaders and business people all over the country.