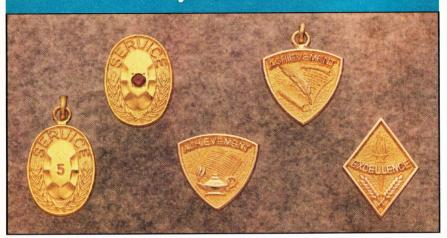

## Give Achievers an Award They Can Wear

#### Award Jewelry

**NEW!** Here's another great addition to your personal recognition program. Jewelry that tells the world the wearer is a person of accomplishment!

Every recipient will be proud to wear one of these fine symbols of accomplishment whether for years of service or specific achievement. Each original design is available as a lapel pin, tie tack or charm.

- Service Award with Gem with your choice of semi-precious stones (see list below).\*
- **Service Award** with number of years engraved in the center
- Achievement Award with lamp and book, symbols of a scholar.
- Achievement Award with scroll and pen for literature and graphic arts.
- Excellence Award with torch to signifie exemplary achievement.

| Quantity | Gold Plated | Price     | Silver Plated | Price     | Gold Filled | Price     |  |
|----------|-------------|-----------|---------------|-----------|-------------|-----------|--|
| 1-9      | 401GP       | 16.40 ea. | 401SP         | 15.60 ea. | 401GF       | 25.95 ea. |  |