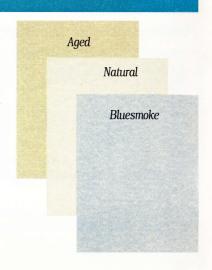

#### French Parchment Papers

High-quality parchment stock, milled in Michigan, adds a professional touch to every document you design.

Choose from three colors: Bluesmoke, Aged or Natural. All are available in either continuous or single sheets. Pinfeed guides on continuous sheets are laser cut to yield crisp, clean edges when removed.

For your convenience, Baudville also offers a French Parchment Pack of 50 Aged and 50 Natural, single or continuous sheets.

When ordering, specify color code: Aged (A), Natural (N) and Bluesmoke (B).

| Quantity   | Single | Continuous | Price |
|------------|--------|------------|-------|
| 100 sheets | 2381   | 2351       | 12.95 |
| 250 sheets | 2382   | 2352       | 24.95 |
| 500 sheets | 2383   | 2353       | 44.95 |

Parchment Pack - 50 Natural and 50 AgedQuantitySingleContinuousPrice100 sheets2391236112.95

Call for Free Paper Samples