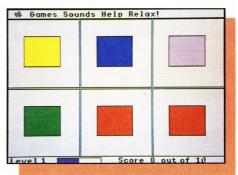

#### **Mad Match**

Ideal for early elementary and special education. Visual discrimination is a basic skill essential to reading, writing, drawing, painting, and many other activities. Mad Match is a fun and easy way to introduce young children to this important skill.

Mad Match is a unique matching game that challenges the player's visual perception with a wide array of fascinating images. The computer takes the role of Image Master, presenting an ever changing stream of pictures to the player who tries to spot matching panes.

The object of the game is to find as many matching pairs as possible before time runs out. In a two-player game you try to find more matching pairs than your opponent.

Selecting **Show Game Progress** from the **Games** menu display the current game progress so the teacher, parent, or player can see the full history of game play, includeing: total number of points, total elapsed time, and the number of breaks taken during the game.