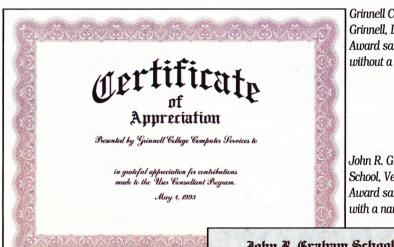

#### Printing Service for Diplomas and Awards

Grinnell College, Grinnell, IA Award sample without a name.

John R. Graham School, Veazie, ME Award sample with a name.

If you don't have a laser printer, or simply want us to handle your larger printing projects, this service is for you! Select from our library of 387 styles.

Compose the text and select one of our Pre-Printed Border papers (see page 15).

Awards can be printed with or without a student names. Send us a disk with the names or let us key them in for you.

| Jared Lee Roberts                                                                                                      |
|------------------------------------------------------------------------------------------------------------------------|
| has completed the requirements for graduation as prescribe<br>the Veazie School Committee and is therefore entitled to |
| Ginen at Veazie in the State of Maine<br>June 14, 1990                                                                 |