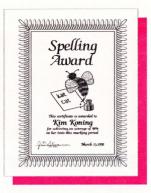

#### Award Maker Plus

detailed borders to to any of 286 award styles, many complete with illustration. Create certificates and awards for everything from band membership to best in math. Print in any of 15 colors. Only Award Maker Plus offers such a rainbow of color choices.

#### Here's more good news!

Making diplomas is a snap! You can print out numerous certificates, each with a different student's name. Names can be imported from other text files.

Be creative! You'll be delighted with the results and so will your students!

#### Choose from 286 styles!

You'll be amazed at your first personalized award printed from Award Maker Plus. It's so flexible and easy to use. Just apply your choice of four typefaces and ten remarkably