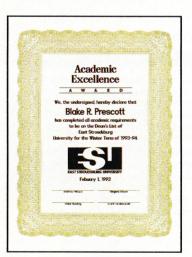

#### Design Service

Let Baudville create custom award styles and even diplomas for your school. Add your School mascot, logo, building, or just a graphic title to Laser Award Maker. Just send us artwork and choose an award style. Or let us design an award for you. Either way, we'll actually program your artwork into the software. (Sorry, custom software not available for Award Maker Plus.)

Arc Graphic Title with Background Screened -Swanville Public Schools, Swanville, Minnesota

East Stroudsburg University, East Stroudsburg, Pennsylvania

Arc Graphic Title with Background Screened Logo -Islip High School, Islip, New York