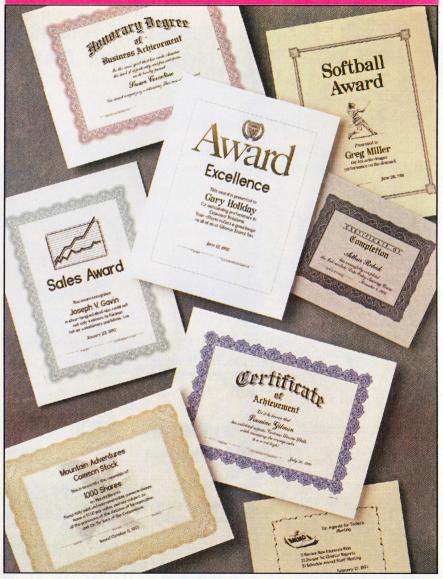

### Generate Professional Quality Awards with a Laser Printer

Choose from over 300 award titles and styles.

Order Line 1-800-728-0888 • Customer Service (616) 698-0888

#### LASER Award Maker

Turn out handsome, crisply detailed documents quickly and easily using a standard 300 dpi laser printer. Other printers are also supported if they print at 300 dots per inch, including lnk Jet printers.

We've done all the work for you. Over 300 document styles are professionally designed, and we've even supplied appropriate wording to end writer's block! Anyone can use Laser Award Maker. Choose an award, a typeface and a border. The rest is Award Maker history!