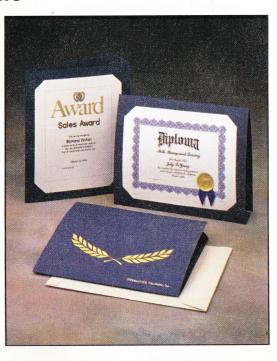

#### Presentation Folders

For the ultimate presentation, place your awards in a distinctive presentation folder of textured, Strathmore Beau Brilliant. The folder expresses authority and importance, and accommodates both 8.5" x 11" and 8" x 10" documents. Strong and versatile, it can be used for display as well.

#### **GOLD FOIL LAURELS**

Now you can add another dimension of distinction to your diploma or award by choosing Presentation Folders imprinted with a gold foil laurel. It's an impressive way to signify awards to those who deserve the highest honor and praise.